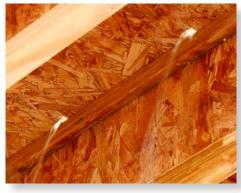

Even if panels aren't properly gapped, Down Pore® drainage grooves let the water through.

And to make sure the right products

are on that truck, TJ-Pro™ Ratings help you customize the specific level of quality and performance your customers want—using the most cost-effective combination of TJI® joists, TimberStrand® LSL rim board, and Weyerhaeuser Edge Gold floor panels.